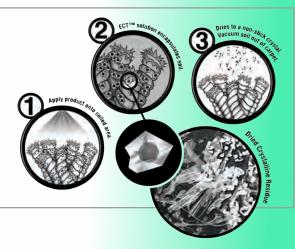

### What is EGT" Encapsulation Technology

Encapsulation technology formulas release soil from carpet fiber, surround or encapsulate the soil, and finally upon drying form a non-sticky powder that can be easily removed with a vacuum. Our premium  $ECT^{TM}$  encapsulation technology incorporates specialized crystalline forming ingredients.

Premium ECT™ encapsulation results in the driest, most friable crystalline residue that is available in carpet care products today. Products based on this encapsulation technology are an integral part of a Low Moisture Carpet Cleaning Program. Encapsulation technology reduces the demand for water in the carpet cleaning process. With encapsulation technology there are not sticky detergent residues that require large amounts of rinse water to flush them out. Using less water reduces or eliminates discoloration caused by wicking.